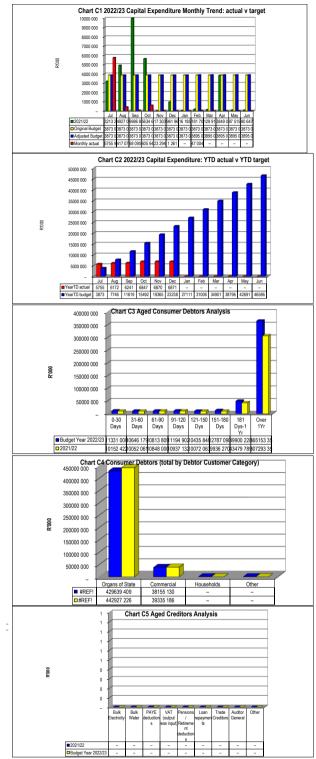

|                 |                    |                 |                |                       |  |
|-------------------|----------------------|----------|----------------|-----------------|--------------------|-----------------|----------------|-----------------------|--|
|                   | Bulk Electricity Bul | lk Water | PAYE deduction | VAT (output les | Pensions / Retir L | oan repaymen! T | rade Creditors | Auditor General Other |  |
| 2021/22           | -                    | -        | -              | -               | -                  | -               | -              | -                     |  |
| Budget Year 2022/ | -                    | -        | -              | -               | -                  | -               | -              | -                     |  |